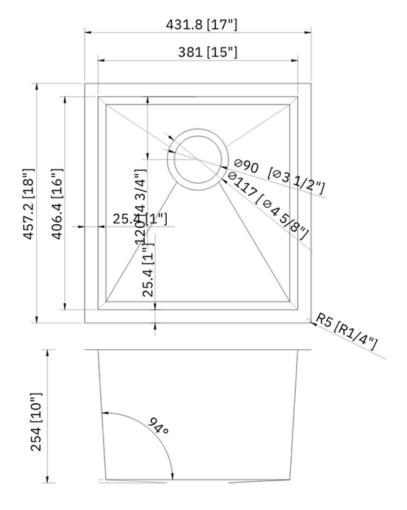

### **Technical Information**

All product dimensions are nominal Exterior Measurements: 17" x 18" x 10"

Interior Measurements: 15" x 16" x 10"

Bowl Configuration: Single